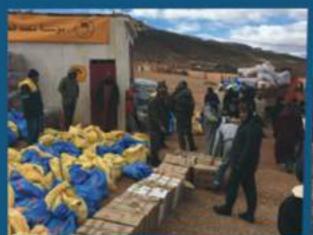

### العمليات الإنسانية لمواجهة موجة البرد خلال 2015:

عرف المغرب خلال بداية 2015 موجة من البرد القارس ونزول كميات هائلة من الثلوج، أدت إلى هبوط درجات الحرارة و عزل بعض المناطق بكل من الشرق والأطلس المتوسط والكبير.

ولمواجهة هذه الوضعية الصعبة قامت مؤسسة محمد الخامس للتضامن بدعم من عدد من الشركاء كالسلطات المحلية و الدرك الملكي والقوات المساعدة بتنظيم قوافل وعمليات إنسانية لفائدة هذه المناطق المتضررة حيث قامت بتوزيع مواد غذائية وألبسة لفائدة 14 879 عائلة ينتمون لحوالي 371 دوارا تابعا لـ 24 جماعة قروية بكل من عمالات ميدلت و بني ملال و تارودانت و فكيك وجرادة و أزيلال وميسور.

وقد شملت هذه المساعدات تزويد كل عائلة بـ 5 كيلو غرام من العدس، 5 كيلو غرام من الحمص، و 5 كيلوغرام من اللوبيا و 5 كيلوغرام من السكر و 500 غرام من الحليب المجفف بالإضافة إلى غطاءين و 500 غرام من الحليب المجفف بالإضافة إلى غطاءين وملابس بميزانية إجمالية تقدر بـ 3,5 مليون درهم.