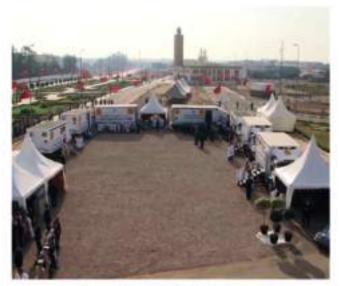

### القوافيل الطبية لرمضان 1436

نظمت المؤسسة خلال شهر رمضان 1436 حملات طبية لفائدة الأشخاص المحتاجين على مستوى ست عمالات: تمارة، سلا، الحوز، وجدة، فاس والدار البيضاء. وقد تفضل صاحب الجلالة محمد السادس نصره الله باعطاء انطلاقة هذه الحملة من مدينة تمارة وشرف بحضوره الكريم اختتامها بمدينة الدار البيضاء.

بلغت مدة كل حملة ثلاثة أيام على مستوى كل عمالة حيث تم تسخير الوحدات الطبية السبع للمؤسسة بتعاون مع مندوبيات وزارة الصحة والسلطات المحلية والجمعيات الطبية المتعاقدة التى ساهمت بمواردها البشرية الطبية والشبه طبية.

وقد بلغ عدد المستفيدين من هذا البرنامج حوالي 24 000 شخص بمعدل 4 000 مستفيد بكل عمالة .

وقد بلغت ميزانية هذا البرنامج 2 مليون درهما.