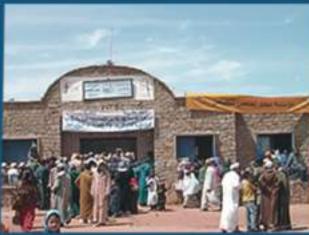

# البرنامج السنوي للقوافل الطبية

تنظم **مؤسسة محمد الخامس للتضامن** سنويا بالتعاون مع الجمعيات الطبية المتعاقدة حملات طبية بمختلف جهات المملكة، باستهداف المناطق المعروفة المعروفة بنقص في بنيتها التحتية الطبية. و تشمل الفحوصات العامة و الفحوصات المتخصصة والعمليات الجراحية لفائدة الفئات الهشة مع إعطاء الأولوية للنساء، للأطفال و الأشخاص المسنين.

ونظمت المؤسسة خلال هذه السنة 81 قافلة طبية مكنت 100 116 شخص من الاستفادة من خدماتها، بمبلغ مالي يقدر بـ 1,5 مليون درهم.