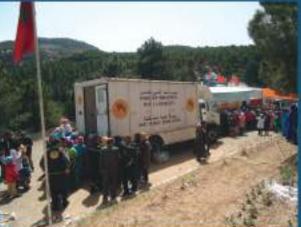

و للقيام بهذه الحملات تسخر مؤسسة محمد الخامس للتضامن وحداتها الطبية المتنقلة بوضعها رهن إشارة الجمعيات الطبية الشريكة التي تساهم في هذه الحملات بالموارد الطبية و الشبه الطبية. كما تقوم كل من وزارة الصحة والوقاية المدنية والسلطات المحلية بدورهم بمساندة هذا البرنامج عن طريق تقديم الدعم اللوجيستيكي و التقني. في حين تتحمل مؤسسة محمد الخامس للتضامن مصاريف النقل والتنقل الخاصة بالوحدات الطبية، كما تساهم بتقديم الأدوية على شكل هبات.

#### يتكون الأسطول الطبي للمؤسسة من:

- 4 وحدات طبية متنقلة للفحص بالأشعة والصدى ؛
- وحدة طبية لفحص أمراض العيون ؛
- وحدة طبية لعلاج أمراض الأسنان ؛
- وحدة طبية للتحليلات الطبية ؛
- سيارتان للإسعاف ؛
- حافلتين.

# البرنامج السنوي للقوافل الطبية

تنظم **مؤسسة محمد الخامس للتضامن** سنويا بالتعاون مع الجمعيات الطبية المتعاقدة حملات طبية بمختلف جهات المملكة، باستهداف المناطق المعروفة المعروفة بنقص في بنيتها التحتية الطبية. و تشمل الفحوصات العامة و الفحوصات المتخصصة والعمليات الجراحية لفائدة الفئات الهشة مع إعطاء الأولوية للنساء، للأطفال و الأشخاص المسنين.