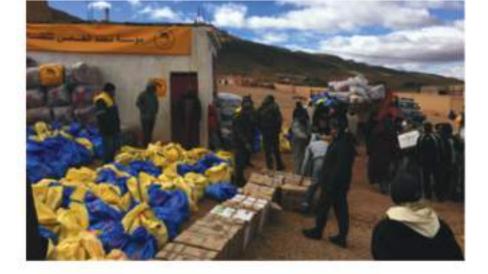

### العمليات الإنسانية لمواجهة موجة البرد خلال 2015:

عرف المغرب خلال بداية 2015 موجة من البرد القارس ونزول كميات هائلة من الثلوج، أدت إلى هبوط درجات الحرارة و عزل بعض المناطق بكل من الشرق والأطلس المتوسط والكبير.

ولمواجهة هذه الوضعية الصعبة قامت مؤسسة محمد الخامس للتضامن بدعم من عدد من الشركاء كالسلطات المحلية و الدرك الملكي والقوات المساعدة بتنظيم قوافل وعمليات إنسانية لفائدة هذه المناطق المتضررة حيث قامت بتوزيع مواد غذائية وألبسة لفائدة 14 879 عائلة ينتمون لحوالي 371 دوارا تابعا لـ 24 جماعة قروية بكل من عمالات ميدلت و بني ملال و تارودانت و فكيك وجرادة و أزيلال وميسور.

وقد شملت هذه المساعدات تزويد كل عائلة بـ 5 كيلو غرام من العدس، 5 كيلو غرام من الحمص، و 5 كيلوغرام من اللوبيا و 5 كيلوغرام من السكر و 500 غرام من الحليب المجفف بالإضافة إلى غطاءين و 500 غرام من الحليب المجفف بالإضافة إلى غطاءين وملابس بميزانية إجمالية تقدر بـ 3,5 مليون درهم.