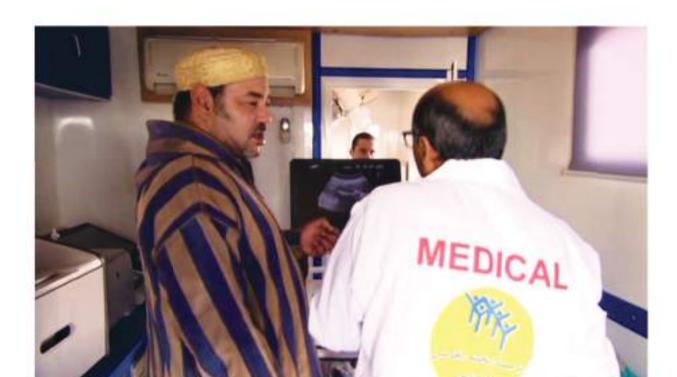

و للقيام بهذه الحملات تسخر مؤسسة محمد الخامس للتضامن وحداتها الطبية المتنقلة بوضعها رهن إشارة الجمعيات الطبية الشريكة التي تساهم في هذه الحملات بالموارد الطبية و الشبه الطبية. كما تقوم كل من وزارة الصحة والوقاية المدنية والسلطات المحلية بدورهم بمساندة هذا البرنامج عن طريق تقديم الدعم اللوجيستيكي و التقني. في حين تتحمل مؤسسة محمد الخامس للتضامن مصاريف النقل والتنقل الخاصة بالوحدات الطبية، كما تساهم بتقديم الأدوية على شكل هبات.

#### يتكون الأسطول الطبي للمؤسسة من:

- 4 وحدات طبية متنقلة للفحص بالأشعة والصدى ؛
- وحدة طبية لفحص أمراض العيون ؛
- وحدة طبية لعلاج أمراض الأسنان ؛
- وحدة طبية للتحليلات الطبية ؛
- سيارتان للإسعاف ؛
- حافلتين.