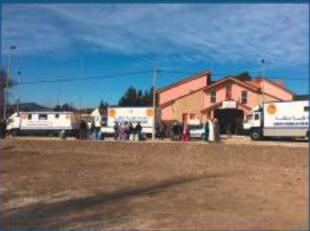

# البرنامج السنوي للقوافل الطبية

تنظم **مؤسسة محمد الخامس للتضامن** سنويا بالتعاون مع الجمعيات الطبية المتعاقدة حملات طبية بمختلف جهات المملكة، باستهداف المناطق المعروفة المعروفة بنقص في بنيتها التحتية الطبية. و تشمل الفحوصات العامة و الفحوصات المتخصصة والعمليات الجراحية لفائدة الفئات الهشة مع إعطاء الأولوية للنساء، للأطفال و الأشخاص المسنين.

ونظمت المؤسسة خلال هذه السنة 81 قافلة طبية مكنت 100 116 شخص من الاستفادة من خدماتها، بمبلغ مالي يقدر بـ 1,5 مليون درهم.