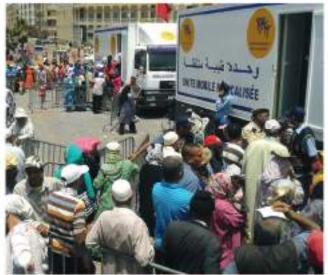

# البرنامج السنوي للقوافل الطبية

تنظم **مؤسسة محمد الخامس للتضامن** سنويا بالتعاون مع الجمعيات الطبية المتعاقدة حملات طبية بمختلف جهات المملكة، باستهداف المناطق المعروفة المعروفة بنقص في بنيتها التحتية الطبية. و تشمل الفحوصات العامة و الفحوصات المتخصصة والعمليات الجراحية لفائدة الفئات الهشة مع إعطاء الأولوية للنساء، للأطفال و الأشخاص المسنين.

ونظمت المؤسسة خلال هذه السنة 81 قافلة طبية مكنت 100 116 شخص من الاستفادة من خدماتها، بمبلغ مالي يقدر بـ 1,5 مليون درهم.