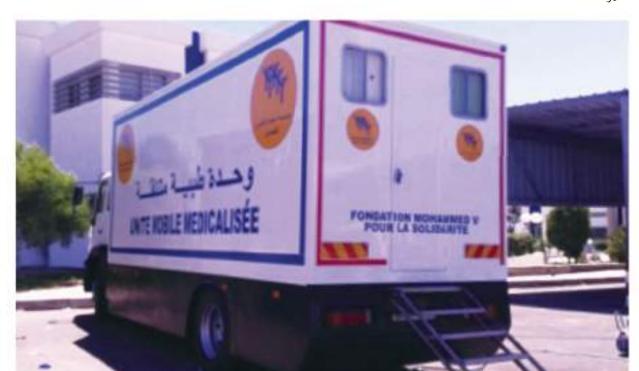

و للقيام بهذه الحملات تسخر مؤسسة محمد الخامس للتضامن وحداتها الطبية المتنقلة بوضعها رهن إشارة الجمعيات الطبية الشريكة التي تساهم في هذه الحملات بالموارد الطبية و الشبه الطبية. كما تقوم كل من وزارة الصحة والوقاية المدنية والسلطات المحلية بدورهم بمساندة هذا البرنامج عن طريق تقديم الدعم اللوجيستيكي و التقني. في حين تتحمل مؤسسة محمد الخامس للتضامن مصاريف النقل والتنقل الخاصة بالوحدات الطبية، كما تساهم بتقديم الأدوية على شكل هبات.

#### يتكون الأسطول الطبي للمؤسسة من:

- 4 وحدات طبية متنقلة للفحص بالأشعة والصدى ؛
- وحدة طبية لفحص أمراض العيون ؛
- وحدة طبية لعلاج أمراض الأسنان ؛
- وحدة طبية للتحليلات الطبية ؛
- سيارتان للإسعاف ؛
- حافلتين.