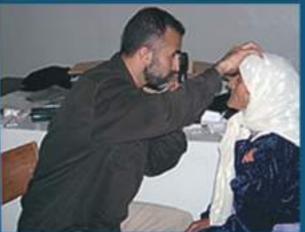

## حمالات طبية مع توزيع مواد غدائية و ألبسة

تقرير الأنشطة 2015

همت التدخلات السوسيو طبية للمؤسسة محمد الخامس للتضامن في مرحلة أولى بعض المناطق المتضررة عن طرق تسخير الأطباء المتطوعين و بعد إطلاق الحملة الطبية الأولى للقرب من طرف صاحب الجلالة الملك محمد السادس نصره الله سنة 2003 بوجدة. ثم قامت مؤسسة محمد الخامس للتضامن في مرحلة ثانية بتوسيع نشاطها في هذا المجال ببرمجة حملات طبية في مختلف أقاليم المملكة.

و للقيام بهذه الحملات تسخر مؤسسة محمد الخامس للتضامن وحداتها الطبية المتنقلة بوضعها رهن إشارة الجمعيات الطبية الشريكة التي تساهم في هذه الحملات بالموارد الطبية و الشبه الطبية. كما تقوم كل من وزارة الصحة والوقاية المدنية والسلطات المحلية بدورهم بمساندة هذا البرنامج عن طريق تقديم الدعم اللوجيستيكي و التقني. في حين تتحمل مؤسسة محمد الخامس للتضامن مصاريف النقل والتنقل الخاصة بالوحدات الطبية، كما تساهم بتقديم الأدوية على شكل هبات.