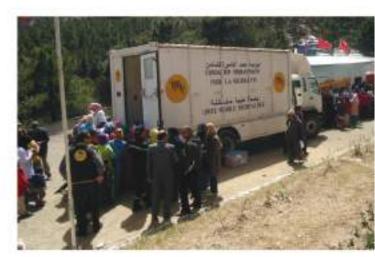

و للقيام بهذه الحملات تسخر مؤسسة محمد الخامس للتضامن وحداتها الطبية المتنقلة بوضعها رهن إشارة الجمعيات الطبية الشريكة التي تساهم في هذه الحملات بالموارد الطبية و الشبه الطبية. كما تقوم كل من وزارة الصحة والوقاية المدنية والسلطات المحلية بدورهم بمساندة هذا البرنامج عن طريق تقديم الدعم اللوجيستيكي و التقني. في حين تتحمل مؤسسة محمد الخامس للتضامن مصاريف النقل والتنقل الخاصة بالوحدات الطبية، كما تساهم بتقديم الأدوية على شكل هبات.

#### يتكون الأسطول الطبي للمؤسسة من:

- 4 وحدات طبية متنقلة للفحص بالأشعة والصدى ؛
- وحدة طبية لفحص أمراض العيون ؛
- وحدة طبية لعلاج أمراض الأسنان ؛
- وحدة طبية للتحليلات الطبية ؛
- سيارتان للإسعاف ؛
- حافلتين.