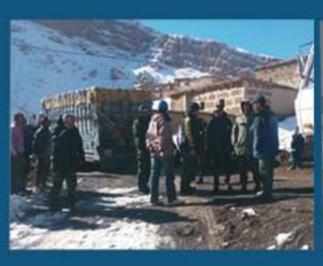

### العمليات الإنسانية لمواجهة موجة البرد خلال 2015:

عرف المغرب خلال بداية 2015 موجة من البرد القارس ونزول كميات هائلة من الثلوج، أدت إلى هبوط درجات الحرارة و عزل بعض المناطق بكل من الشرق والأطلس المتوسط والكبير.

ولمواجهة هذه الوضعية الصعبة قامت مؤسسة محمد الخامس للتضامن بدعم من عدد من الشركاء كالسلطات المحلية و الدرك الملكي والقوات المساعدة بتنظيم قوافل وعمليات إنسانية لفائدة هذه المناطق المتضررة حيث قامت بتوزيع مواد غذائية وألبسة لفائدة 14 879 عائلة ينتمون لحوالي 371 دوارا تابعا لـ 24 جماعة قروية بكل من عمالات ميدلت و بني ملال و تارودانت و فكيك وجرادة و أزيلال وميسور.