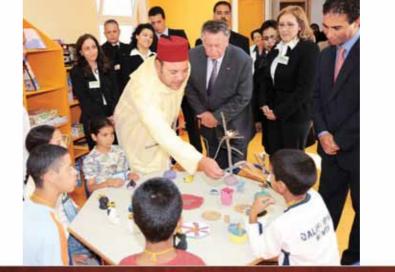

#### IV – ADDITIONAL SOCIAL ACTION

Back-up activities complementing those intended for young people and those designed for the health sector, include the establishment of the Children's Home at the Regional Hospital Center in Oujda, similar to those already operational in Rabat and Casablanca. It is meant to be a socio-educational and training facility for long-term hospitalized children in the pediatric unit at Al-Farabi hospital. With an expected cost of MAD 3.7 million, the Children's Home will seek to:

- Allow sick children to break with the daily hospitalization routine and resume their cultural and social activities as well as to go beyond the care-receiver/care-giver relationship which characterizes hospitals and to restore the material and symbolic links to the outside world;
- Provide a pleasant environment for the development of hospitalized children: free and independent access to leisure and culture.
- And restore the continuity of the enrollment process for school-aged children.

The Children's Home is built close to the pediatric unit and includes office space for the administration, a common area (patio), communication and display premises, a visual arts workshop, a multimedia room, a music room, a playroom, a kitchenette with a refreshment stall overlooking the patio and restrooms.