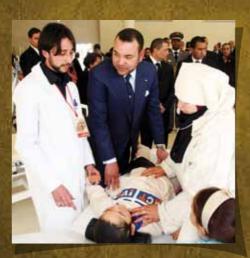

73 associations reported on their activities to the Sovereign, who inquired about the programs that are being developed by the networks of volunteers made up of high school and other students for the benefit of schools, especially in the Rabat-Sale Region. They are thus showing the commitment of Moroccan youth to the values of citizenship and solidarity.

His Majesty the King also gave checks to several associations. 16 associations from various provinces have benefited from this support. Most of these associations are developing educational, cultural, sports and incomegenerating activities with a significant impact on their environment. The grants enable the aforementioned organizations to expand or strengthen their programs to benefit target populations.